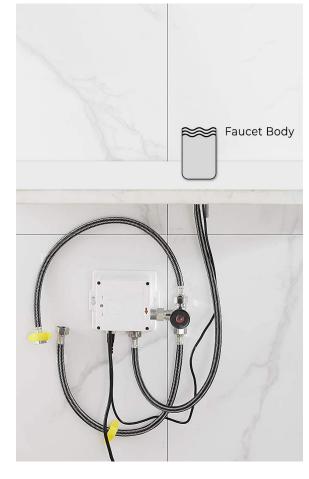

Working Power consumption: ≤0.5mw

Inductive Opening Time: < 1 second

Inductive Closing Time: < 2 second

Dia.of inlet / outlet pipe: G1/2"

Flux: ≥0.07L/S

Power Supply: Box Transformer (BOX)

Temperature Mixer: Below Deck Manual Mixing Valve (BDM)