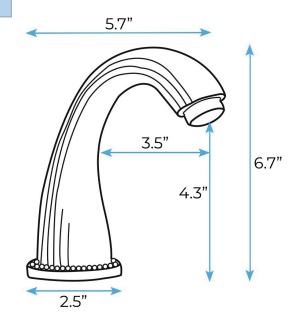

## COMMERCIAL AUTOMATIC SENSOR HANDS FREE FAUCET SPECIFICATIONS

Size

All dimensions and specifications are nominal and may vary. Use actual products for accuracy in critical situations.